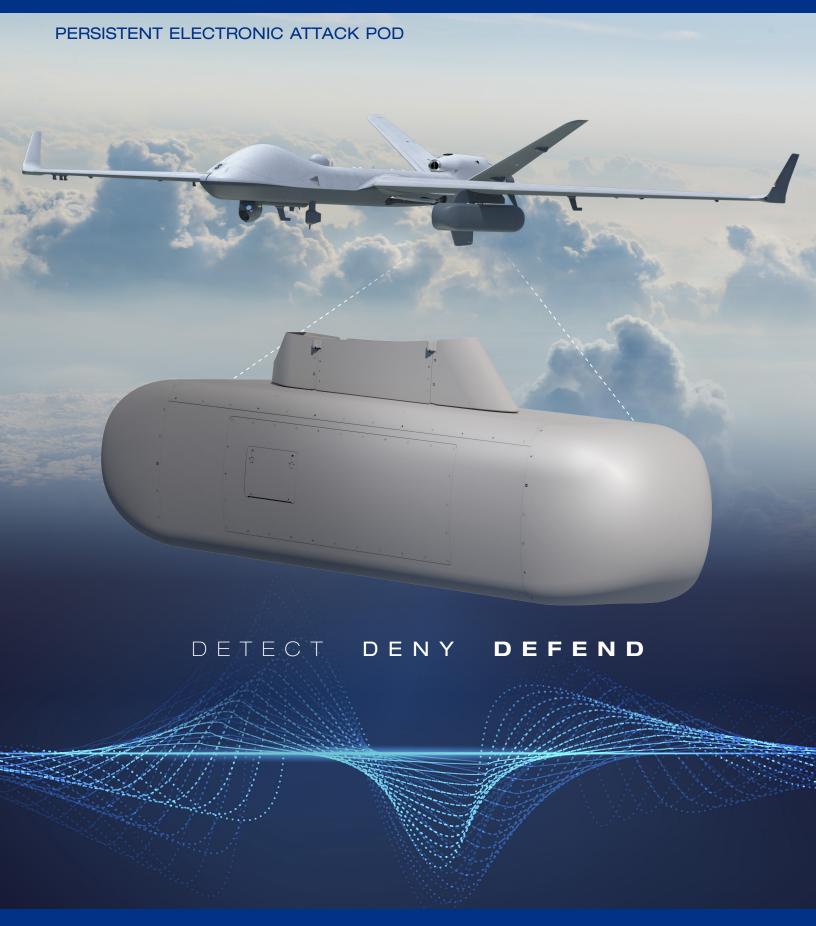

## PERSISTENT ELECTRONIC ATTACK POD

### **OVERVIEW**

Sledgehammer enables a variety of electronic support and information operations. It detects and neutralizes threats in the electromagnetic spectrum from the wing of an unmanned or manned aircraft. A high-power electronic attack pod designed to deny enemy communications and command and control capabilities in close-range orbits, Sledgehammer delivers the battlespace situational awareness advantage.