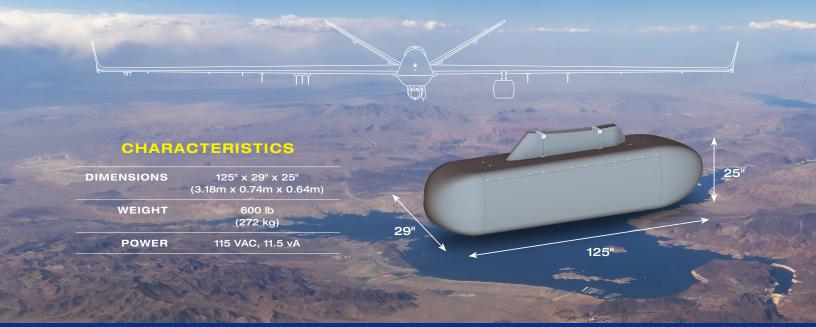

### **OVERVIEW**

Sledgehammer enables a variety of electronic support and information operations. It detects and neutralizes threats in the electromagnetic spectrum from the wing of an unmanned or manned aircraft. A high-power electronic attack pod designed to deny enemy communications and command and control capabilities in close-range orbits, Sledgehammer delivers the battlespace situational awareness advantage.

### **FEATURES/BENEFITS**

- · Augments low-density, high-demand electronic attack assets with a persistent presence
- Supports legacy and modern communication bands
- Provides a variety of attack techniques and vectors to ensure successful denial, degradation, and delivery of information operations messaging