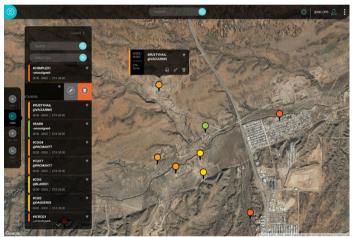

#### **FEATURES**

- · Real-time mission task status and notification
- Share actionable intelligence instantly with global user community
- · Intuitive map-centric user experience
- Leverages @social media style #communication and #workflows
- · Cloudbased and hardware agnostic
- · Optimized for RPA and Manned ISR mission sets
- Interfaces with Multi-Mission Controller (MMC) and Block 30/50 GCS

### **WORKS WITH**

R 073119

Hardware: Tablet, Laptop, Desktop, Mobile
Networks: LAN/WAN/WIFI/Secure Networks

Generate tasking in seconds

View collection status in real-time

Instant intelligence sharing