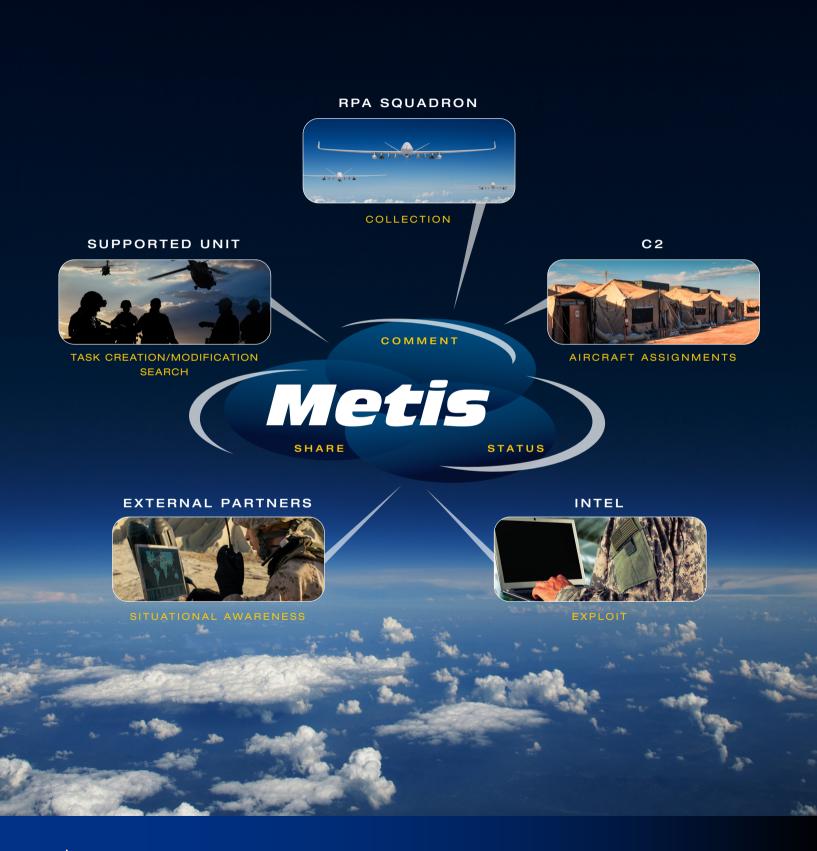

#### **OBJECTIVE**

Metis provides a cloud-based, end-to-end mission tasking and intelligence sharing system that connects mission partners enabling optimized multi-domain ISR employment in support of mission objectives

#### **FEATURES**

- · Real-time mission task status and notification
- Share actionable intelligence instantly with global user community
- · Intuitive map-centric user experience
- Leverages @social media style #communication and #workflows
- · Cloudbased and hardware agnostic
- · Optimized for RPA and Manned ISR mission sets
- Interfaces with Multi-Mission Controller (MMC) and Block 30/50 GCS

### **WORKS WITH**

R 073119

Hardware: Tablet, Laptop, Desktop, Mobile
Networks: LAN/WAN/WIFI/Secure Networks

Generate tasking in seconds

View collection status in real-time

Instant intelligence sharing