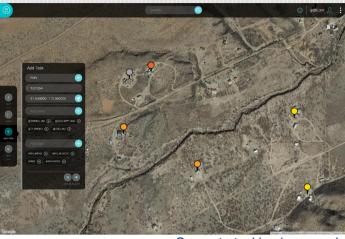

#### **FEATURES**

- · Real-time mission task status and notification
- Share actionable intelligence instantly with global user community
- · Intuitive map-centric user experience
- Leverages @social media style #communication and #workflows
- · Cloudbased and hardware agnostic
- · Optimized for RPA and Manned ISR mission sets
- Interfaces with Multi-Mission Controller (MMC) and Block 30/50 GCS

### **WORKS WITH**

R 073119

Hardware: Tablet, Laptop, Desktop, Mobile
Networks: LAN/WAN/WIFI/Secure Networks

Generate tasking in seconds

View collection status in real-time

Instant intelligence sharing