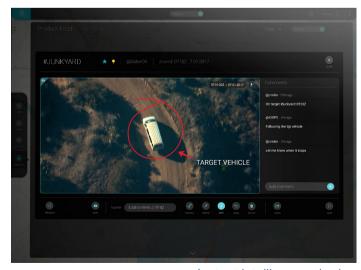

#### **FEATURES**

- · Real-time mission task status and notification
- Share actionable intelligence instantly with global user community
- · Intuitive map-centric user experience
- Leverages @social media style #communication and #workflows
- · Cloudbased and hardware agnostic
- · Optimized for RPA and Manned ISR mission sets
- Interfaces with Multi-Mission Controller (MMC) and Block 30/50 GCS

### **WORKS WITH**

R 073119

Hardware: Tablet, Laptop, Desktop, Mobile
Networks: LAN/WAN/WIFI/Secure Networks

Generate tasking in seconds

View collection status in real-time

Instant intelligence sharing